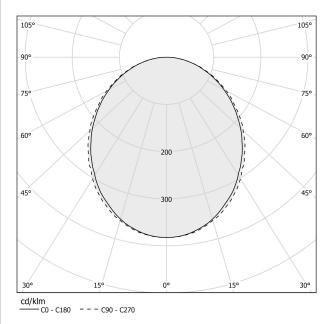

|
| WEIGHT                     | 3,24 Кg                  |
| PROTECTION DEGREE          | IP40                     |
| COLOUR TOLLERANCES         | SDCM 3                   |
| GLOW WIRE TEST PERFORMANCE | 850°                     |
| PACKING DIMENSIONS         | 107,0 x 107,0 x 11,0 cm  |

mat brass





Suspension lighting fixture for interiors, with direct light emission. Bended extruded aluminium structure in white, black or mat brass polyacrylic paint. Extruded polycarbonate diffuser with opaline finish. Suspension kit with griplocks and 2m (78,7") long steel cables. 2,2m (86,6") long power cable in transparent PVC. Power canopy with pickled sheet metal ceiling bracket and covering in white polyacrylic paint.

# CE ERE 🗵

#### Technical drawing



### Polar diagram



## Brooklyn Round

### Accessories / power supply

| ХМ150/24 DIM<br>СЕ III 🗵 | LED driver, 150W 24V DC, DALI/Push DIM dimmable. | bar<br>Bar<br>Bar<br>Bar<br>Bar<br>Bar |
|--------------------------|--------------------------------------------------|----------------------------------------|
| XM60/24 DIM              | LED driver, 60W 24V DC, DALI/Push DIM dimmable.  | No. of                                 |
| CE ERE 🗵                 |                                                  | 900<br>200 mm<br>€ 91%*                |

## Brooklyn Round

### Accessories / power supply and fixing

XM23119.538.0099

CE ERE 🗵

Canopy for power supply with 8 outputs and to join 7 steel cables, for up to 8 Brooklyn Round models maximum.



### Brooklyn Round

Accessories / fixing

XM231/23219L

Pla