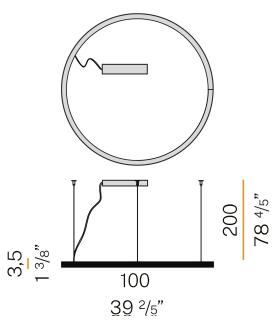

| 43.3%                    |
| WEIGHT                     | 3,24 Кg                  |
| PROTECTION DEGREE          | IP40                     |
| COLOUR TOLLERANCES         | SDCM 3                   |
| GLOW WIRE TEST PERFORMANCE | 850°                     |
| PACKING DIMENSIONS         | 107,0 x 107,0 x 11,0 cm  |

mat brass





Suspension lighting fixture for interiors, with direct light emission. Bended extruded aluminium structure in white, black or mat brass polyacrylic paint. Extruded polycarbonate diffuser with opaline finish. Suspension kit with griplocks and 2m (78,7") long steel cables. 2,2m (86,6") long power cable in transparent PVC. Power canopy with pickled sheet metal ceiling bracket and covering in white polyacrylic paint.

# CE ERE 🗵

#### Technical drawing



### Polar diagram



## Brooklyn Round

### Accessories / power supply

| ХМ150/24 DIM<br>СЕ III 🗵 | LED driver, 150W 24V DC, DALI/Push DIM dimmable. | bar<br>Bar<br>Bar<br>Bar<br>Bar<br>Bar |
|--------------------------|--------------------------------------------------|----------------------------------------|
| XM60/24 DIM              | LED driver, 60W 24V DC, DALI/Push DIM dimmable.  | No. of                                 |
| CE ERE 🗵                 |                                                  | 900<br>200 mm<br>€ 91%*                |

## Brooklyn Round

### Accessories / power supply and fixing

XM23119.538.0099

CE ERE 🗵

Canopy for power supply with 8 outputs and to join 7 steel cables, for up to 8 Brooklyn Round models maximum.



### Brooklyn Round

Accessories / fixi