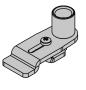

### Brooklyn Round

Accessories / fixing

XM231/23219L

Plate for multiple suspensions.