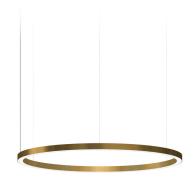

mat brass

Suspension lighting fixture for interiors, with direct light emission. Bended extruded aluminium structure in white, black or mat brass polyacrylic paint. Extruded polycarbonate diffuser with opaline finish. Suspension kit with griplocks and 2m (78,7") long steel cables. 2,2m (86,6") long power cable in transparent PVC. Power canopy with pickled sheet metal ceiling bracket and covering in white polyacrylic paint.

## Brooklyn Round